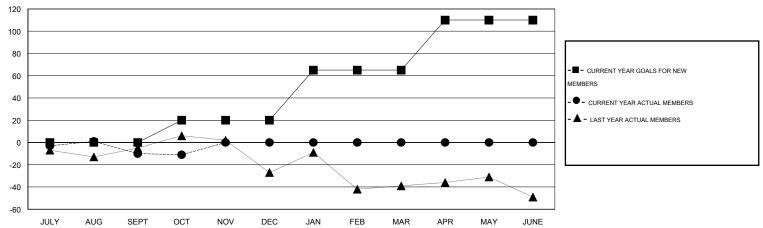

#### GOALS AND ACTUAL MEMBERS CUMULATIVE

| DROPPED CLUBS: 1  DROPPED MEMBERS |              | 15 CLUBS OF 57 ADDED 1 OR MORE<br>NEW MEMBERS |                                       | <u>N</u><br>133 (76.97%)<br>39 (23.03%) |
|-----------------------------------|--------------|-----------------------------------------------|---------------------------------------|-----------------------------------------|
| DECEASED  CLUB CANCELLED  OTHER   | 4<br>0<br>32 | CLICK HERE FOR HEALTH ASSESSMENT DATA         | FAMILY UNIT MEMBERS HEAD OF HOUSEHOLD |                                         |
| TOTAL                             | 36           |                                               | NON-HEAD OF HOUSEHOLD                 | 74                                      |